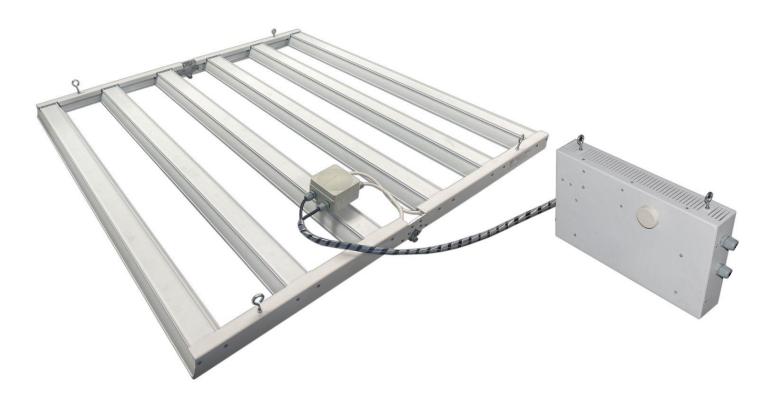

## **FACT FILE:**

| General Information             |                                                                                                             |
|---------------------------------|-------------------------------------------------------------------------------------------------------------|
| Body Construction               | Extruded Aluminium and SS Hinges                                                                            |
| Lens Type                       | UL V5 Flame proof UV stable Macralon                                                                        |
| Recommended Height Installation | Refer to design instructions                                                                                |
| Compliance (On PSU)             | EN 55015 // EN 6100-3-2 // EN 61347 - 2 - 13 // EN 61547 // EN 62384 // SANS 60598                          |
| IP Rating                       | IP 56. Splash proof for wet environments                                                                    |
| Control Type                    | 0 -10V Dimmable and on/off standard. Dali, DMX or KNX on request.                                           |
| Electrical Information          |                                                                                                             |
| Electrical Class                | Class 2                                                                                                     |
| Socket Options                  | IP rated tools free from LED housing to power supply unit                                                   |
| Supply Voltage                  | 90 -305 V AC<br>50 / 60 Hz                                                                                  |
| Surge Protection                | Between L and N = 6kV<br>Between L and E = 10kV                                                             |
| Power Factor                    | Better than 0.98                                                                                            |
| Optical Information             |                                                                                                             |
| CRI                             | 4000K Standard. 5000K or 6000K and higher on request.                                                       |
| ССТ                             | Better than 84 as standard. Up to +95 on request.                                                           |
| <u>Performance</u>              |                                                                                                             |
| Total Circuit load and Lumens   | 650W total circuit load with far red activated. (91600 Lumens - 1630 uMol)<br>600W - White<br>50W - Far red |
| Operating Conditions            |                                                                                                             |
| Operating Temperature range     | From -20°C to +45°C ambient Temperature                                                                     |
| Cooling                         | Passive Convection                                                                                          |
| Weight                          | Main body: 8kg<br>Power Supply: 7kg<br>Total Weight: 15kg                                                   |