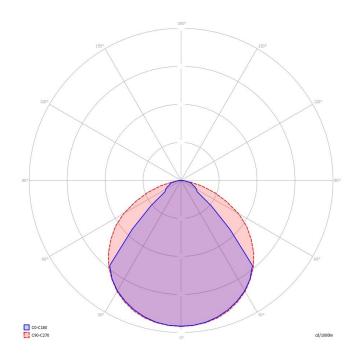

## **FACT FILE:**

| General Information             |                                                                                                             |
|---------------------------------|-------------------------------------------------------------------------------------------------------------|
| Body Construction               | Extruded Aluminium and SS Hinges                                                                            |
| Lens Type                       | UL V5 Flame proof UV stable Macralon                                                                        |
| Recommended Height Installation | Refer to design instructions                                                                                |
| Compliance (On PSU)             | EN 55015 // EN 6100-3-2 // EN 61347 - 2 - 13 // EN 61547 // EN 62384 // SANS 60598                          |
| IP Rating                       | IP 56. Splash proof for wet environments                                                                    |
| Control Type                    | 0 -10V Dimmable and on/off standard. Dali, DMX or KNX on request.                                           |
| Electrical Information          |                                                                                                             |
| Electrical Class                | Class 2                                                                                                     |
| Socket Options                  | IP rated tools free from LED housing to power supply unit                                                   |
| Supply Voltage                  | 90 -305 V AC<br>50 / 60 Hz                                                                                  |
| Surge Protection                | Between L and N = 6kV<br>Between L and E = 10kV                                                             |
| Power Factor                    | Better than 0.98                                                                                            |
| Optical Information             |                                                                                                             |
| CRI                             | 4000K Standard. 5000K or 6000K and higher on request.                                                       |
| ССТ                             | Better than 84 as standard. Up to +95 on request.                                                           |
| <u>Performance</u>              |                                                                                                             |
| Total Circuit load and Lumens   | 650W total circuit load with far red activated. (91600 Lumens - 1630 uMol)<br>600W - White<br>50W - Far red |
| Operating Conditions            |                                                                                                             |
| Operating Temperature range     | From -20°C to +45°C ambient Temperature                                                                     |
| Cooling                         | Passive Convection                                                                                          |
| Weight                          | Main body: 8kg<br>Power Supply: 7kg<br>Total Weight: 15kg                                                   |