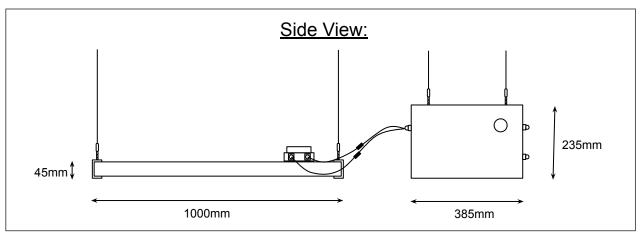

## **FACT FILE:**

| General Information             |                                                                                                             |
|---------------------------------|-------------------------------------------------------------------------------------------------------------|
| Body Construction               | Extruded Aluminium and SS Hinges                                                                            |
| Lens Type                       | UL V5 Flame proof UV stable Macralon                                                                        |
| Recommended Height Installation | Refer to design instructions                                                                                |
| Compliance (On PSU)             | EN 55015 // EN 6100-3-2 // EN 61347 - 2 - 13 // EN 61547 // EN 62384 // SANS 60598                          |
| IP Rating                       | IP 56. Splash proof for wet environments                                                                    |
| Control Type                    | 0 -10V Dimmable and on/off standard. Dali, DMX or KNX on request.                                           |
| Electrical Information          |                                                                                                             |
| Electrical Class                | Class 2                                                                                                     |
| Socket Options                  | IP rated tools free from LED housing to power supply unit                                                   |
| Supply Voltage                  | 90 -305 V AC<br>50 / 60 Hz                                                                                  |
| Surge Protection                | Between L and N = 6kV<br>Between L and E = 10kV                                                             |
| Power Factor                    | Better than 0.98                                                                                            |
| Optical Information             |                                                                                                             |
| CRI                             | 4000K Standard. 5000K or 6000K and higher on request.                                                       |
| ССТ                             | Better than 84 as standard. Up to +95 on request.                                                           |
| <u>Performance</u>              |                                                                                                             |
| Total Circuit load and Lumens   | 650W total circuit load with far red activated. (91600 Lumens - 1630 uMol)<br>600W - White<br>50W - Far red |
| Operating Conditions            |                                                                                                             |
| Operating Temperature range     | From -20°C to +45°C ambient Temperature                                                                     |
| Cooling                         | Passive Convection                                                                                          |
| Weight                          | Main body: 8kg<br>Power Supply: 7kg<br>Total Weight: 15kg                                                   |