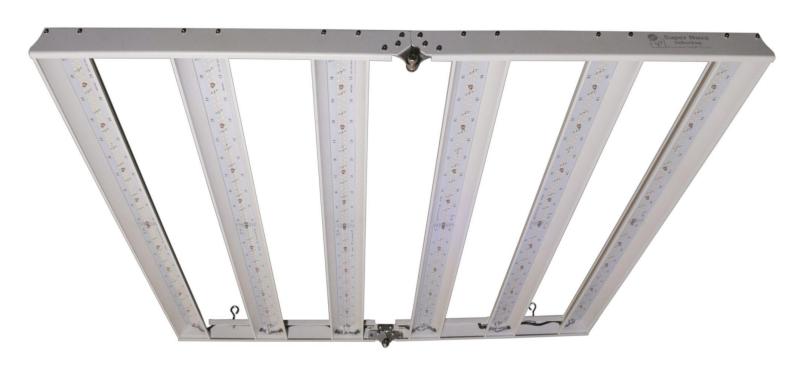

## **FACT FILE:**

| General Information             |                                                                                                             |
|---------------------------------|-------------------------------------------------------------------------------------------------------------|
| Body Construction               | Extruded Aluminium and SS Hinges                                                                            |
| Lens Type                       | UL V5 Flame proof UV stable Macralon                                                                        |
| Recommended Height Installation | Refer to design instructions                                                                                |
| Compliance (On PSU)             | EN 55015 // EN 6100-3-2 // EN 61347 - 2 - 13 // EN 61547 // EN 62384 // SANS 60598                          |
| IP Rating                       | IP 56. Splash proof for wet environments                                                                    |
| Control Type                    | 0 -10V Dimmable and on/off standard. Dali, DMX or KNX on request.                                           |
| Electrical Information          |                                                                                                             |
| Electrical Class                | Class 2                                                                                                     |
| Socket Options                  | IP rated tools free from LED housing to power supply unit                                                   |
| Supply Voltage                  | 90 -305 V AC<br>50 / 60 Hz                                                                                  |
| Surge Protection                | Between L and N = 6kV<br>Between L and E = 10kV                                                             |
| Power Factor                    | Better than 0.98                                                                                            |
| Optical Information             |                                                                                                             |
| CRI                             | 4000K Standard. 5000K or 6000K and higher on request.                                                       |
| ССТ                             | Better than 84 as standard. Up to +95 on request.                                                           |
| <u>Performance</u>              |                                                                                                             |
| Total Circuit load and Lumens   | 650W total circuit load with far red activated. (91600 Lumens - 1630 uMol)<br>600W - White<br>50W - Far red |
| Operating Conditions            |                                                                                                             |
| Operating Temperature range     | From -20°C to +45°C ambient Temperature                                                                     |
| Cooling                         | Passive Convection                                                                                          |
| Weight                          | Main body: 8kg<br>Power Supply: 7kg<br>Total Weight: 15kg                                                   |