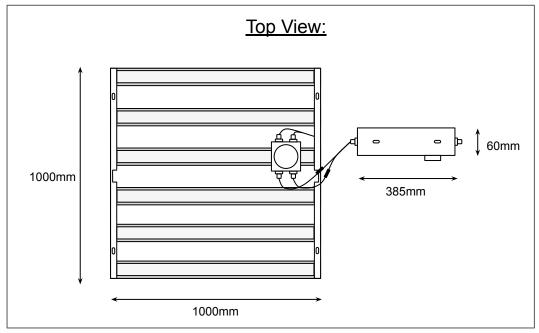

## **FACT FILE:**

| General Information             |                                                                                                             |
|---------------------------------|-------------------------------------------------------------------------------------------------------------|
| Body Construction               | Extruded Aluminium and SS Hinges                                                                            |
| Lens Type                       | UL V5 Flame proof UV stable Macralon                                                                        |
| Recommended Height Installation | Refer to design instructions                                                                                |
| Compliance (On PSU)             | EN 55015 // EN 6100-3-2 // EN 61347 - 2 - 13 // EN 61547 // EN 62384 // SANS 60598                          |
| IP Rating                       | IP 56. Splash proof for wet environments                                                                    |
| Control Type                    | 0 -10V Dimmable and on/off standard. Dali, DMX or KNX on request.                                           |
| Electrical Information          |                                                                                                             |
| Electrical Class                | Class 2                                                                                                     |
| Socket Options                  | IP rated tools free from LED housing to power supply unit                                                   |
| Supply Voltage                  | 90 -305 V AC<br>50 / 60 Hz                                                                                  |
| Surge Protection                | Between L and N = 6kV<br>Between L and E = 10kV                                                             |
| Power Factor                    | Better than 0.98                                                                                            |
| Optical Information             |                                                                                                             |
| CRI                             | 4000K Standard. 5000K or 6000K and higher on request.                                                       |
| ССТ                             | Better than 84 as standard. Up to +95 on request.                                                           |
| <u>Performance</u>              |                                                                                                             |
| Total Circuit load and Lumens   | 650W total circuit load with far red activated. (91600 Lumens - 1630 uMol)<br>600W - White<br>50W - Far red |
| Operating Conditions            |                                                                                                             |
| Operating Temperature range     | From -20°C to +45°C ambient Temperature                                                                     |
| Cooling                         | Passive Convection                                                                                          |
| Weight                          | Main body: 8kg<br>Power Supply: 7kg<br>Total Weight: 15kg                                                   |