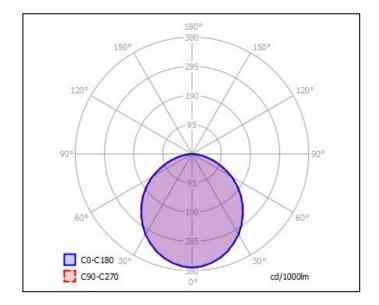

## FACT FILE:

| General Information             |                                                                                                                                     |
|---------------------------------|-------------------------------------------------------------------------------------------------------------------------------------|
| Body Construction               | Extruded marine grade aluminium, Aluminium end caps.                                                                                |
| Lens Type                       | UL V5 (flame proof) UV stable Macrolon                                                                                              |
| Recommended Height Installation | From 3m and higher                                                                                                                  |
| Compliance (On PSU)             | <ul> <li>EN 55015// EN 6100-3-2// EN61347-2-13// EN 61547// EN 62384//</li> <li>EN 60598</li> </ul>                                 |
| IP Rating                       | <ul> <li>IP 65</li> <li>Splash proof for wet environments</li> </ul>                                                                |
| Control Type                    | 0 - 10V dimmable and on/off as standard. DALI or DMX or KNX on request                                                              |
| Electrical Information          |                                                                                                                                     |
| Electrical Class                | Class 2                                                                                                                             |
| Socket Options                  | IP rated tools free from LED housing to power supply unit.                                                                          |
| Supply Voltage                  | <ul> <li>90 - 305 V AC</li> <li>50/60Hz</li> </ul>                                                                                  |
| Surge Protection                | <ul> <li>Between L and N = 6kV</li> <li>Between L and E = 10kV</li> </ul>                                                           |
| Power Factor                    | Better than 0.98                                                                                                                    |
| Optical Information             |                                                                                                                                     |
| CRI                             | 4000K standard – 5000K or 6000K and higher on request.                                                                              |
| ССТ                             | Better than 84 as standard – up to +95 on request                                                                                   |
| Performance                     |                                                                                                                                     |
| Total Circuit load and Lumens   | 650W total circuit load with far red activated – 105 900 Lumens (1890 μMol)<br>600W – 'Sun Like white' only<br>50W – 'Far Red' only |
| Operating Conditions            |                                                                                                                                     |
| Operating Temperature range     | From minus 20°C to 45°C ambient temperature.                                                                                        |
| Cooling                         | Passive                                                                                                                             |
| Weight                          | Main LED body – 4kg. Power supply 7 kg total 11kg.                                                                                  |