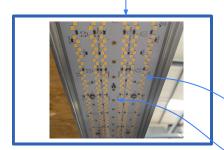

## <u>Meteor – Horticultural LED luminaire</u>

Suitable for:

- Supplemental lighting in greenhouses.
- Only source of lighting indoor grows

Generating light as close to sunlight (InDorSun) as is possible, and adding far red in a proportionally high ratio – provides what your plants require.

The Meteor is a convection cooled high power LED light fixture that can replace 1000W (and higher) HID sources – allowing the grower to realise substantial energy savings (when compared to HID) as well as providing better quality light than HID.

- Full spectrum 'Sun Like' white LEDs

Far Red LEDs on a separate circuit