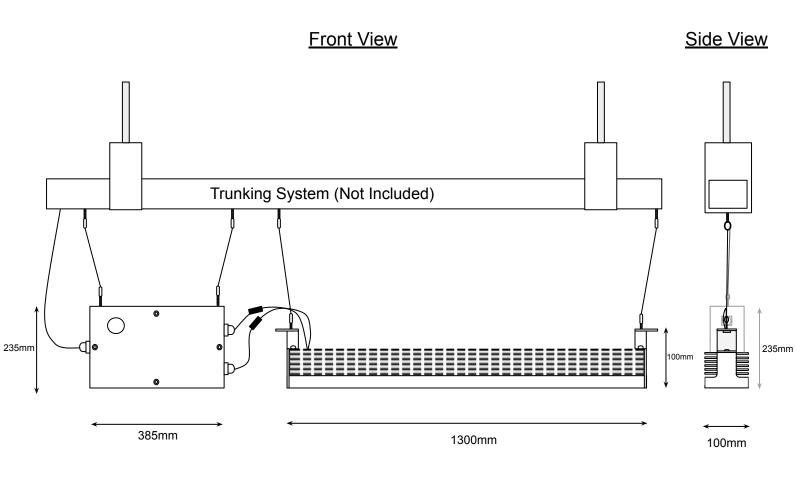

## FACT FILE:

| General Information             |                                                                                                                                     |
|---------------------------------|-------------------------------------------------------------------------------------------------------------------------------------|
| Body Construction               | Extruded marine grade aluminium, Aluminium end caps.                                                                                |
| Lens Type                       | UL V5 (flame proof) UV stable Macrolon                                                                                              |
| Recommended Height Installation | From 3m and higher                                                                                                                  |
| Compliance (On PSU)             | <ul> <li>EN 55015// EN 6100-3-2// EN61347-2-13// EN 61547// EN 62384//</li> <li>EN 60598</li> </ul>                                 |
| IP Rating                       | <ul> <li>IP 65</li> <li>Splash proof for wet environments</li> </ul>                                                                |
| Control Type                    | 0 - 10V dimmable and on/off as standard. DALI or DMX or KNX on request                                                              |
| Electrical Information          |                                                                                                                                     |
| Electrical Class                | Class 2                                                                                                                             |
| Socket Options                  | IP rated tools free from LED housing to power supply unit.                                                                          |
| Supply Voltage                  | <ul> <li>90 - 305 V AC</li> <li>50/60Hz</li> </ul>                                                                                  |
| Surge Protection                | <ul> <li>Between L and N = 6kV</li> <li>Between L and E = 10kV</li> </ul>                                                           |
| Power Factor                    | Better than 0.98                                                                                                                    |
| Optical Information             |                                                                                                                                     |
| CRI                             | 4000K standard – 5000K or 6000K and higher on request.                                                                              |
| ССТ                             | Better than 84 as standard – up to +95 on request                                                                                   |
| Performance                     |                                                                                                                                     |
| Total Circuit load and Lumens   | 650W total circuit load with far red activated – 105 900 Lumens (1890 μMol)<br>600W – 'Sun Like white' only<br>50W – 'Far Red' only |
| Operating Conditions            |                                                                                                                                     |
| Operating Temperature range     | From minus 20°C to 45°C ambient temperature.                                                                                        |
| Cooling                         | Passive                                                                                                                             |
| Weight                          | Main LED body – 4kg. Power supply 7 kg total 11kg.                                                                                  |