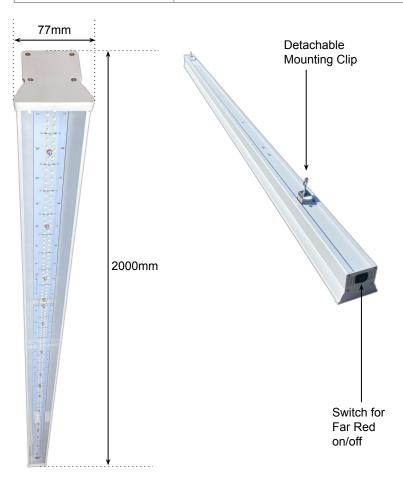

## **Comet Technical Specifications**

| Physical              |                                                                                                                                                                                                                                          |
|-----------------------|------------------------------------------------------------------------------------------------------------------------------------------------------------------------------------------------------------------------------------------|
| Length                | 2000mm                                                                                                                                                                                                                                   |
| Width                 | 77mm                                                                                                                                                                                                                                     |
| Height                | 125mm                                                                                                                                                                                                                                    |
| Weight                | 5kg                                                                                                                                                                                                                                      |
| Socket Options        | Supplied with 2m cabtyre and plugtop.                                                                                                                                                                                                    |
| IP Rating             | IP 56 is standard.                                                                                                                                                                                                                       |
|                       | IP 65 on request.                                                                                                                                                                                                                        |
|                       | Splash proof for wet environments                                                                                                                                                                                                        |
| Performance           |                                                                                                                                                                                                                                          |
| Voltage               | The Comet requires 230V AC 50Hz as standard.<br>110V and 24V DC are also optional.                                                                                                                                                       |
| Circuit Load + Lumens | White only: 240W, 4000K or 5000K or<br>6500K – 40800 lumens (640 $\mu$ Mol)<br>White + Far Red: 270W - 44366 lumens<br>(700 $\mu$ Mol)<br>Please note: losses will occur through<br>the lens. Please refer to IES files for<br>accuracy. |
| Power Factor          | Better than 0.95                                                                                                                                                                                                                         |
| Dimmable              | Standard, if supplied with our power bar,<br>then switches are supplied; one for far<br>red and another for 'sun-like' white.<br>DALI: Optional.<br>DMX: Optional.<br>KNX: Optional.<br>0-10/ 1-10V: Optional.                           |
| Operating Temp Range  | -20°C to +45°C                                                                                                                                                                                                                           |